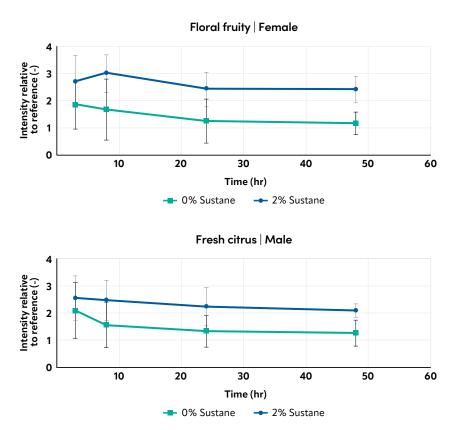

#### **Proven performance**

Longevity was confirmed broadly in a comparative test with 18 different fragrance oils with a wide variety of characteristics. Sustane CG 200 maintained the original character of the fragrances.

Sustane CG 200 provides longevity to a wide variety of fragrances with minimal impact to their original character.