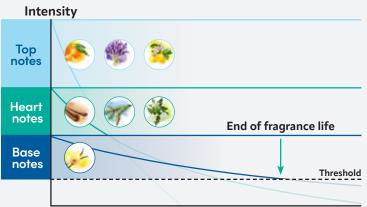

## The power of fragrance

More often than not, consumers purchase fine fragrances on first impressions, which are predominantly the top notes of the fragrance. Unfortunately, top notes tend to fade away quickly.