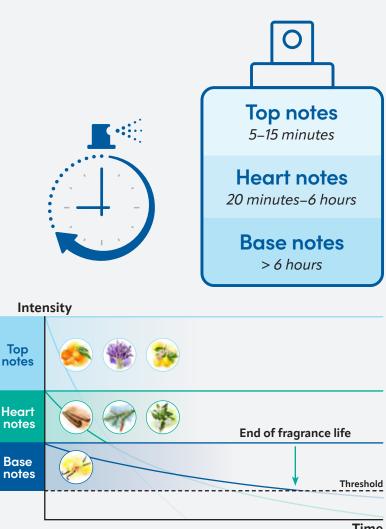

## The power of fragrance

More often than not, consumers purchase fine fragrances on first impressions, which are predominantly the top notes of the fragrance. Unfortunately, top notes tend to fade away quickly.