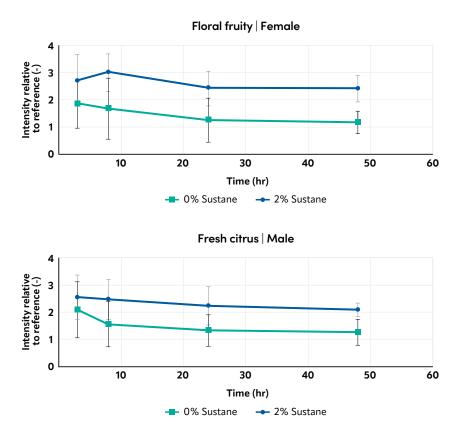

#### **Proven performance**

Longevity was confirmed broadly in a comparative test with 18 different fragrance oils with a wide variety of characteristics. Sustane CG 200 maintained the original character of the fragrances.

Sustane CG 200 provides longevity to a wide variety of fragrances with minimal impact to their original character.