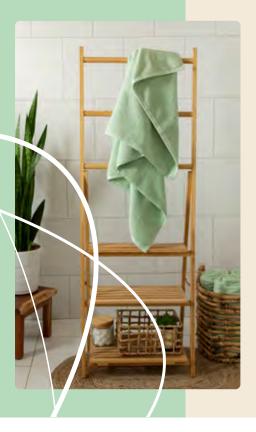

## Naia<sup>™</sup> Renew blends are supremely soft and smooth.

Throw away those stiff towels and embrace the unrivaled performance of Naia<sup>™</sup> Renew staple fibers. Towels with Naia<sup>™</sup> Renew deliver enduring softness and prevent stiffness, even after numerous washes. Indulge in the luxurious embrace of Naia<sup>™</sup> Renew, where unparalleled plushness and utter softness await you.

#### Every day feels like spa day.

Naia<sup>™</sup> Renew gives you a fresh towel feeling every time, creating a spa-like experience at home. The low moisture retention of our staple fibers promotes quick drying, so towels stay fresh longer. This means your towels require less time in the dryer, resulting in a more efficient and sustainable home routine.