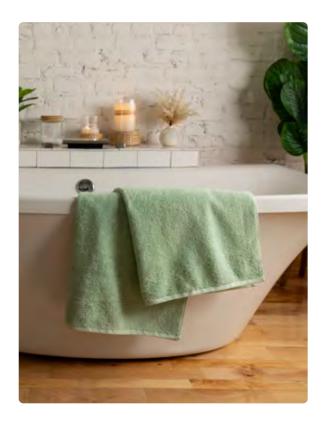

## Naia<sup>™</sup> Renew blends are supremely soft and smooth.

Throw away those stiff towels and embrace the unrivaled performance of Naia<sup>™</sup> Renew staple fibers. Towels with Naia<sup>™</sup> Renew deliver enduring softness and prevent stiffness, even after numerous washes. Indulge in the luxurious embrace of Naia<sup>™</sup> Renew, where unparalleled plushness and utter softness await you.

#### Every day feels like spa day.

Naia<sup>™</sup> Renew gives you a fresh towel feeling every time, creating a spa-like experience at home. The low moisture retention of our staple fibers promotes quick drying, so towels stay fresh longer. This means your towels require less time in the dryer, resulting in a more efficient and sustainable home routine.