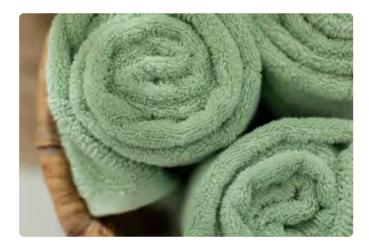

## Naia<sup>™</sup> Renew blends are supremely soft and smooth.

Throw away those stiff towels and embrace the unrivaled performance of Naia<sup>™</sup> Renew staple fibers. Towels with Naia<sup>™</sup> Renew deliver enduring softness and prevent stiffness, even after numerous washes. Indulge in the luxurious embrace of Naia<sup>™</sup> Renew, where unparalleled plushness and utter softness await you.

#### Every day feels like spa day.

Naia<sup>™</sup> Renew gives you a fresh towel feeling every time, creating a spa-like experience at home. The low moisture retention of our staple fibers promotes quick drying, so towels stay fresh longer. This means your towels require less time in the dryer, resulting in a more efficient and sustainable home routine.