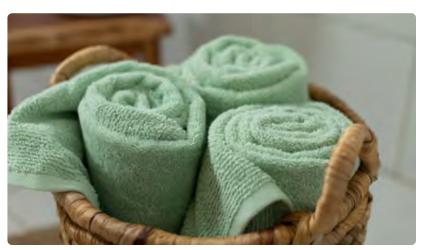

#### Every day feels like spa day.

Naia<sup>™</sup> Renew gives you a fresh towel feeling every time, creating a spa-like experience at home. The low moisture retention of our staple fibers promotes quick drying, so towels stay fresh longer. This means your towels require less time in the dryer, resulting in a more efficient and sustainable home routine.

Wrap yourself in the exquisite comfort of luxurious towels every day with Naia<sup>™</sup> Renew.

\*Naia<sup>™</sup> Renew recycled content is achieved by allocation of recycled waste material using GRS certified mass balance process.