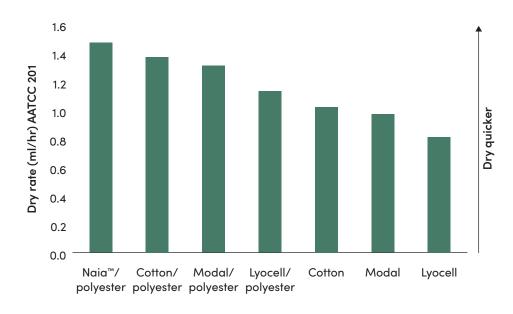

## On-the-go comfort Soft, quick drying and skin friendly

#### Feel as fabulous as you look.

We've all sacrificed comfort for a great fit at some point, but those days are over. Naia™ Renew staple fiber is inherently soft and skin friendly, so you feel great whether you're lounging at home or stepping out for a memorable adventure. Plus, Naia™ Renew is quick drying, so your clothes stay fresh all day long.

Based on results from applicable test methods; yarn composition, fabric construction and finishing can vary results. This comparison was not intended to provide the effects of chemical finishes.

Tests were conducted on single jersey knit fabrics containing ~5% elastane.