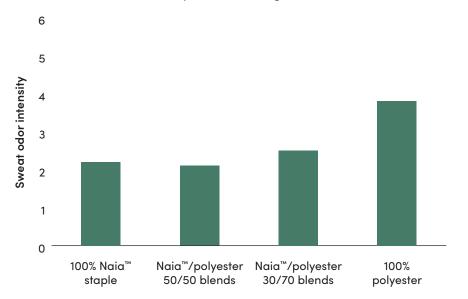

#### Quality fibers are always in style.

When it comes to laundering, let's keep things casual. Our staple fibers are easy to care for, saving you time and letting you focus on the activities you enjoy most. Manage sweat odors and reduce fabric pilling, even after extended wear and repeated washing with Naia™ Renew.

#### Odor intensity scale

- 6 Extremely strong
- 5 Very strong
- 4 Strong
- 3 Distinct
- 2 Weak
- Very weak
- 0 Not perceptible

Test conducted by Hohenstein

Test method Hohenstein VDI 3882 odor panel test with artificial sweat

All fabrics made with same yarn count, same spinning method, same construction and scouring process