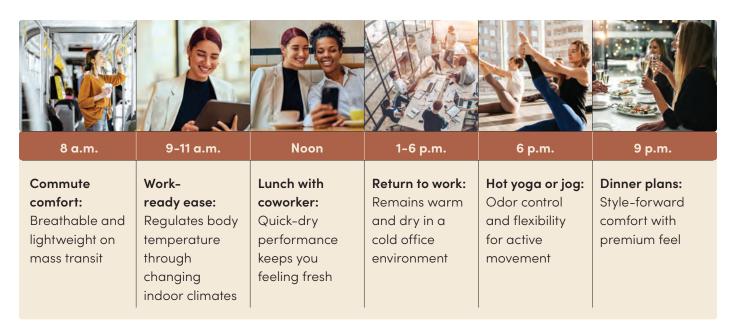

# The result: a fiber that moves with you

Naia™ Renew empowers today's multifunctional wardrobe. Here's how these Naia™ Renew staple blends make every moment more comfortable.

## A day in the life — powered by Naia™ Renew staple fiber: